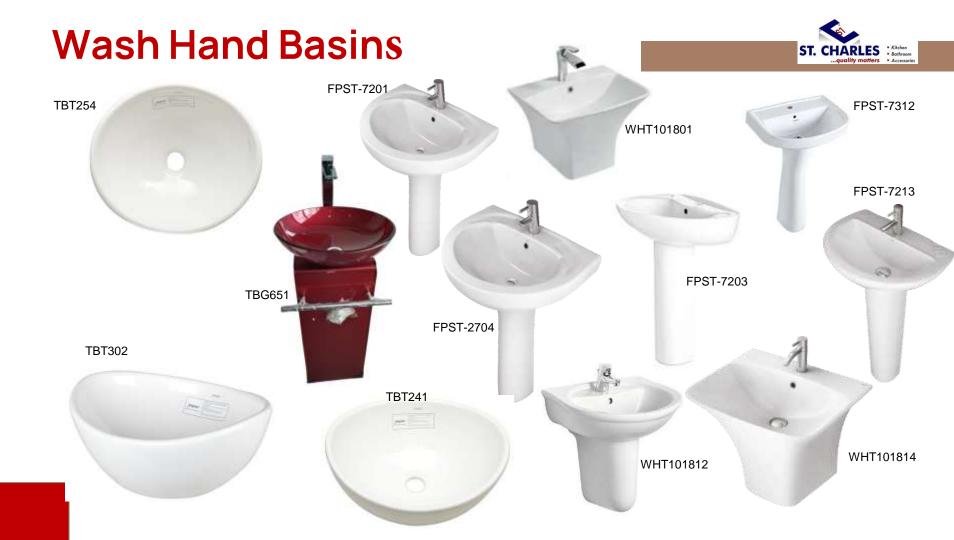

### **OUR PRODUCTS**

Our range of sinks and wash hand basins include a fantastic variety of stainlesssteel products including integrated, undermount, inset, ceramic and granite sinks. Our integrated collection can be fitted in three different ways, integrated, undermount and semi-integrated.

These options make a versatile and practical solution and a flexible product. Our stainless-steel sinks and wash hand basins all come with a warranty, full waste, fixing packs and the **ST. CHARLES** commitment to quality and service.







Quality and Aesthetics Guaranteed

# **Our categories**



Ceramic WC sets & stailess Steel

Wash Hand Basin @ discounted prices



**Showers** 

**Kitchen Sinks** 









# Water Closets











**WASH HAND BASIN** 









...quality matters..









## **Cabinet Wash Hand Basin**



**REG-205** 





**REG-270** 



**REG-220** 



**REG-230** 



**REG-208** 



## TBP-5249 (Verities)



TBP-54



TBP-56





TBP-52



### **TBP-549 (Verities)**



TBP-512



**TBP-504** 













#### WHWB-385 -(Verities)

#### **WHWB-215**





#### WHWB-216







TEXAS-40



**OHIO-50** 





**REG-DO3** 



REG-B30



REG-D30



REG-M25

REG-B10

REG-MI25

0



REG-ADR-15



REG-ADR-10



REG-D20





#### SPOUT OPERATING TAP

















#### DAINUD



### Bath Accessories





### Other Accessories



**TISSUE HOLDER-014** 

## **Kitchen** Cabinet























KC-019

## **Our official stores / showrooms**

PORT HARCOURT OFFICE 17, God's Favour Plaza. 184 NTA Road, Mgbuoba, Port Harcourt, Nigeria. Tel: +234 909 553 2683 *