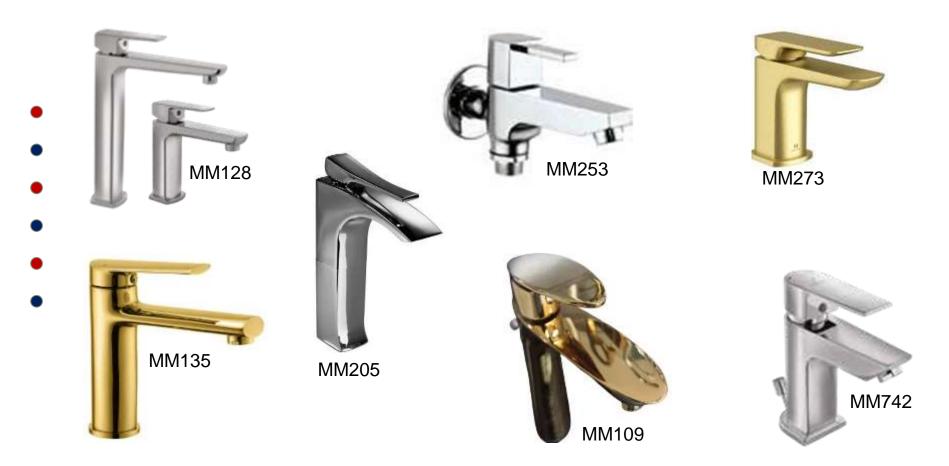

### **OUR PRODUCTS**

Our range of sinks and wash hand basins include a fantastic variety of stainlesssteel products including integrated, undermount, inset, ceramic and granite sinks. Our integrated collection can be fitted in three different ways, integrated, undermount and semi-integrated.

These options make a versatile and practical solution and a flexible product. Our stainless-steel sinks and wash hand basins all come with a warranty, full waste, fixing packs and the **ST. CHARLES** commitment to quality and service.