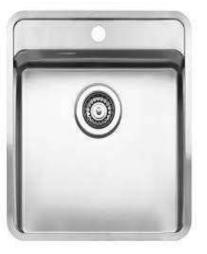

### **OUR PRODUCTS**

Our range of sinks and wash hand basins include a fantastic variety of stainlesssteel products including integrated, undermount, inset, ceramic and granite sinks. Our integrated collection can be fitted in three different ways, integrated, undermount and semi-integrated.

These options make a versatile and practical solution and a flexible product. Our stainless-steel sinks and wash hand basins all come with a warranty, full waste, fixing packs and the **ST. CHARLES** commitment to quality and service.