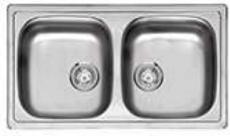

### **OUR PRODUCTS**

Our range of sinks and wash hand basins include a fantastic variety of stainlesssteel products including integrated, undermount, inset, ceramic and granite sinks. Our integrated collection can be fitted in three different ways, integrated, undermount and semi-integrated.

These options make a versatile and practical solution and a flexible product. Our stainless-steel sinks and wash hand basins all come with a warranty, full waste, fixing packs and the **ST. CHARLES** commitment to quality and service.