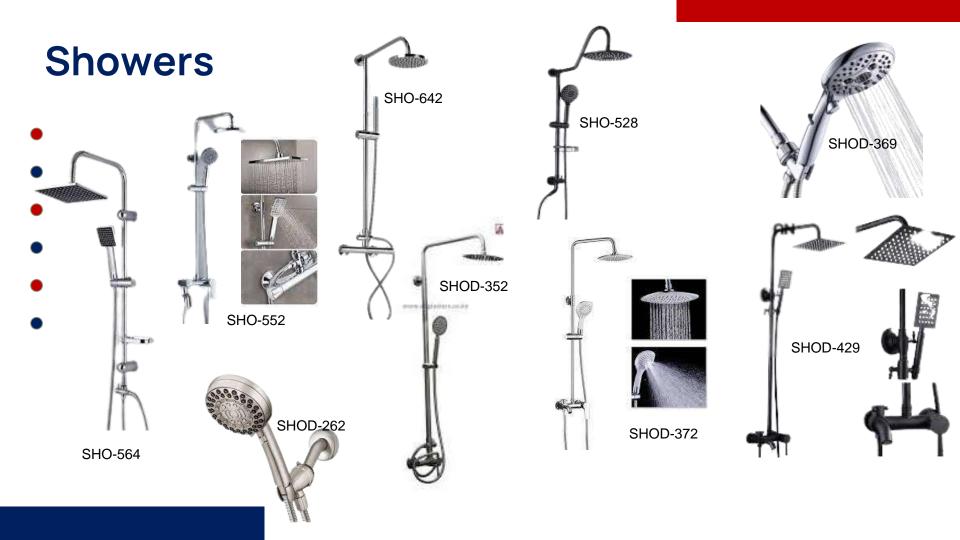

# **Our categories**

Ceramic WC sets & stailess Steel

Wash Hand Basin @ discounted prices

**Showers** 

**Kitchen Sinks** 