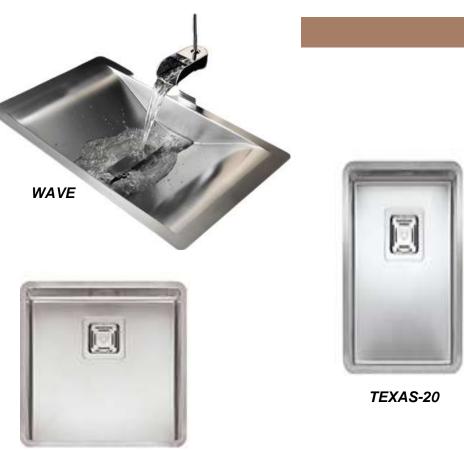

### **OUR PRODUCTS**

Our range of sinks and wash hand basins include a fantastic variety of stainlesssteel products including integrated, undermount, inset, ceramic and granite sinks. Our integrated collection can be fitted in three different ways, integrated, undermount and semi-integrated.

These options make a versatile and practical solution and a flexible product. Our stainless-steel sinks and wash hand basins all come with a warranty, full waste, fixing packs and the **ST. CHARLES** commitment to quality and service.