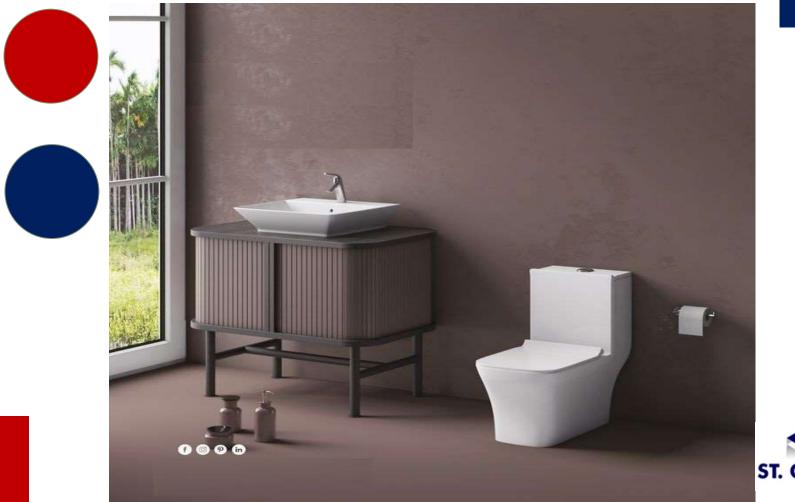

### **OUR PRODUCTS**

Our range of sinks and wash hand basins include a fantastic variety of stainlesssteel products including integrated, undermount, inset, ceramic and granite sinks. Our integrated collection can be fitted in three different ways, integrated, undermount and semi-integrated.

# **Our categories**

Ceramic WC sets & stailess Steel

Wash Hand Basin @ discounted prices

**Showers** 

**Kitchen Sinks** 

## **Cabinet Wash Hand Basin**

**REG-205** 

**REG-270** 

**REG-220** 

**REG-230** 

**REG-208** 