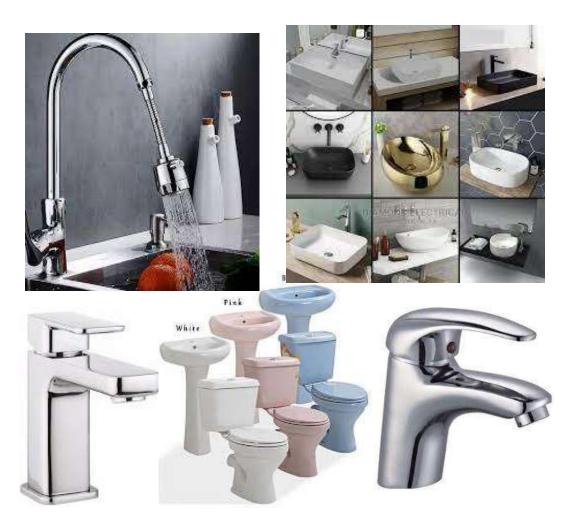

### **OUR PRODUCTS**

Our range of sinks and wash hand basins include a fantastic variety of stainlesssteel products including integrated, undermount, inset, ceramic and granite sinks. Our integrated collection can be fitted in three different ways, integrated, undermount and semi-integrated.

These options make a versatile and practical solution and a flexible product. Our stainless-steel sinks and wash hand basins all come with a warranty, full waste, fixing packs and the **ST. CHARLES** commitment to quality and service.

# **Our categories**

Ceramic WC sets & stailess Steel

Wash Hand Basin @ discounted prices

**Showers** 

**Kitchen Sinks** 

# Water Closets

**WASH HAND BASIN** 

...quality matters..