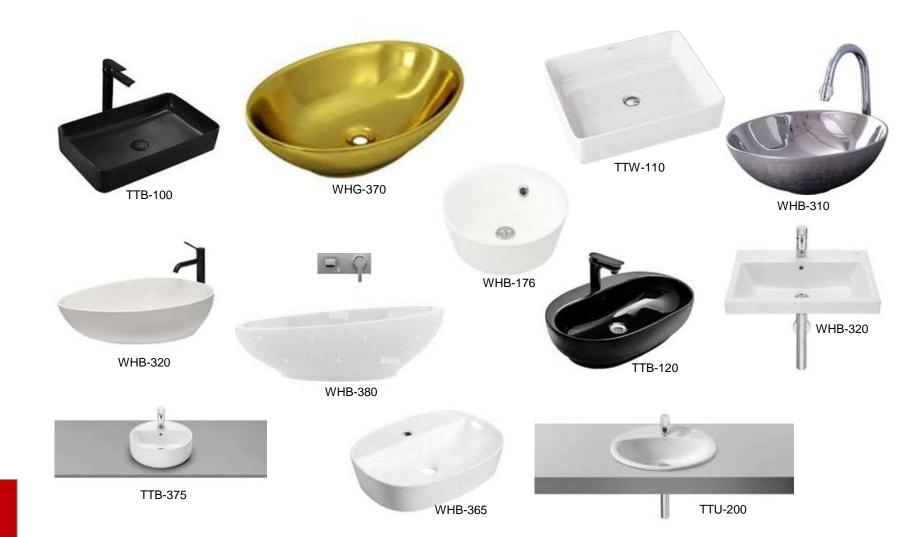

### **OUR PRODUCTS**

Our range of sinks and wash hand basins include a fantastic variety of stainlesssteel products including integrated, undermount, inset, ceramic and granite sinks. Our integrated collection can be fitted in three different ways, integrated, undermount and semi-integrated.

These options make a versatile and practical solution and a flexible product. Our stainless-steel sinks and wash hand basins all come with a warranty, full waste, fixing packs and the **ST. CHARLES** commitment to quality and service.







Quality and Aesthetics Guaranteed

# **Our categories**



Ceramic WC sets & stailess Steel

Wash Hand Basin @ discounted prices



**Showers** 

**Kitchen Sinks** 









# Water Closets











**WASH HAND BASIN** 









...quality matters..









## **Cabinet Wash Hand Basin**



**REG-205** 





**REG-270** 



**REG-220** 



**REG-230** 



**REG-208** 



## TBP-5249 (Verities)



TBP-54



TBP-56





TBP-52



### **TBP-549 (Verities)**



TBP-512



**TBP-504** 













#### WHWB-385 -(Verities)

#### **WHWB-215**





#### WHWB-216







TEXAS-40



**OHIO-50** 





**REG-DO3** 



REG-B30



REG-D30



REG-M25

REG-B10

REG-MI25

0



REG-ADR-15



REG-ADR-10



REG-D20





#### SPOUT OPERATING TAP

















#### DAINUD



### Bath Accessories





### Other Accessories



**TISSUE HOLDER-014** 

## **Kitchen** Cabinet























KC-019

## **Our official stores / showrooms**

PORT HARCOURT OFFICE 17, God's Favour Plaza. 184 NTA Road, Mgbuoba, Port Harcourt, Nigeria. Tel: +234 909 553 2683 **A