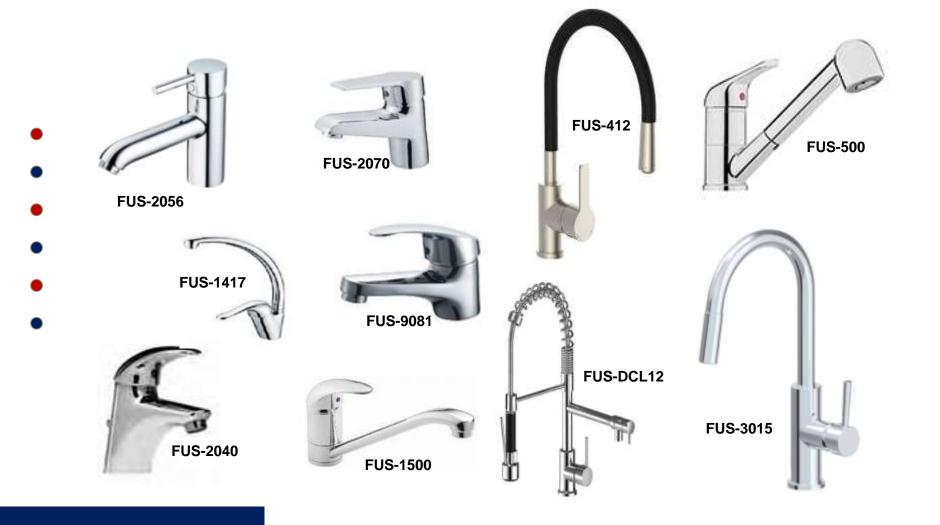

### **OUR PRODUCTS**

Our range of sinks and wash hand basins include a fantastic variety of stainlesssteel products including integrated, undermount, inset, ceramic and granite sinks. Our integrated collection can be fitted in three different ways, integrated, undermount and semi-integrated.

These options make a versatile and practical solution and a flexible product. Our stainless-steel sinks and wash hand basins all come with a warranty, full waste, fixing packs and the **ST. CHARLES** commitment to quality and service.